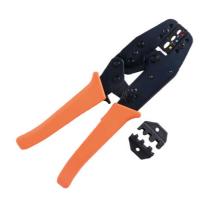

## **Ratchet Crimping Pliers**

Ratchet crimping tool with forged interchangeable jaws, for insulated & non-insulated terminals. The ratchet motion produces precise results quickly and easily every time, for 0.5mm<sup>2</sup> to 5mm<sup>2</sup> wire (20 - 10 AWG) and is colour coded for easy identification. A specialist tool that saves time and effort when undertaking all types of wiring work.

## **Additional Information**

- Suitable for crimping 0.5mm<sup>2</sup> to 5mm<sup>2</sup> (20 10 AWG) wire.
- Ratchet motion assures complete crimping.
- Rubber soft-grip handle for comfortable use.
- Spare jaws available please see laser Part Nos. 2926 (insulated), 2927 (non-insulated).