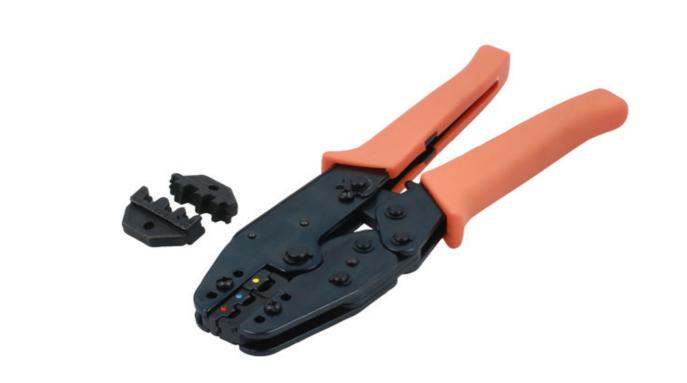

## **Ratchet Crimping Pliers**

Ratchet crimping tool with forged interchangeable jaws, for insulated & non-insulated terminals. The ratchet motion produces precise results quickly and easily every time, for 0.5mm<sup>2</sup> to 5mm<sup>2</sup> wire (20 - 10 AWG) and is colour coded for easy identification. A specialist tool that saves time and effort when undertaking all types of wiring work.

## **Additional Information**

- Suitable for crimping 0.5mm<sup>2</sup> to 5mm<sup>2</sup> (20 10 AWG) wire.
- Ratchet motion assures complete crimping.
- Rubber soft-grip handle for comfortable use.
- Spare jaws available please see laser Part Nos. 2926 (insulated), 2927 (non-insulated).