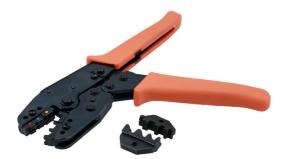

## **Ratchet Crimping Pliers**

Ratchet crimping tool with forged interchangeable jaws, for insulated & non-insulated terminals. The ratchet motion produces precise results quickly and easily every time, for 0.5mm<sup>2</sup> to 5mm<sup>2</sup> wire (20 - 10 AWG) and is colour coded for easy identification. A specialist tool that saves time and effort when undertaking all types of wiring work.

## **Additional Information**

- Suitable for crimping 0.5mm<sup>2</sup> to 5mm<sup>2</sup> (20 10 AWG) wire.
- Ratchet motion assures complete crimping.
- Rubber soft-grip handle for comfortable use.
- Spare jaws available please see laser Part Nos. 2926 (insulated), 2927 (non-insulated).